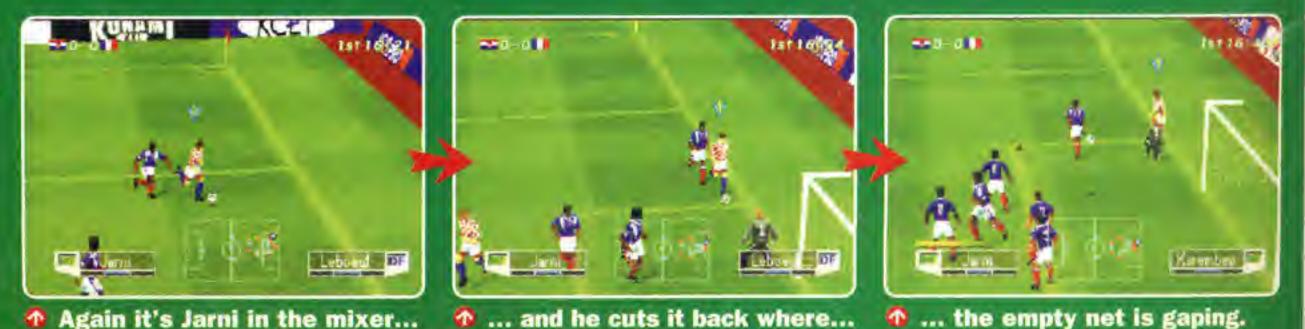

his goal only comes off when Alex is having one of his good days. His Croatian machine is rolling, and he wins a corner. Following the cry of 'pick this out!' he waits until an attacker is standing on the far edge of the six yard box before pumping a cross using the circle button towards him. Then, as he whacks the shoot button and aims back across the goal towards the near post header nestles in the net. Git.



It's Moeller with the corner for our old friends the Germans...



… which is met powerfully by the excellent Bierhoff...



… and Aldair can do nothing as the ball sails into the net.

#### THE CORMACK

68

Tony is another hot and cold player in the office. When he gets it right he can be a match for anyone, and this goal is one of his favourites. Using the through ball to good



effect, he slots the pass to the rushing wide man. He evades the tackle from the defender, and heads towards the goal along the goal-line. He then passes it back to the attacker who taps it in.





Free Kicks have been tweaked in this version too, making it really difficult to score from them, but when they come off it gives you a great deal of satisfaction. The most important point to remember when taking these kicks is that the direction you press on the pad will make a difference. Hold up and the kick becomes more powerful, which is better for long-range attempts. Hold down on the pad as the kick is taken and the ball will dip a lot more. This is better for shorter kicks, about 20 yards out. One other factor is the strength of the shot. NEVER use a full power shot, because it always